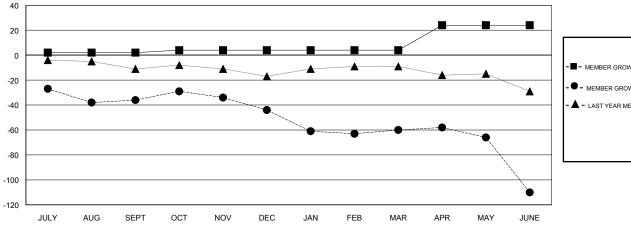

## GOALS AND ACTUAL MEMBERS CUMULATIVE

| -■- MEMBER GROWTH NET GOAL        |  |
|-----------------------------------|--|
| - ● - MEMBER GROWTH ACTUAL        |  |
| - ▲ - LAST YEAR MEMBERSHIP ACTUAL |  |
|                                   |  |
|                                   |  |
|                                   |  |