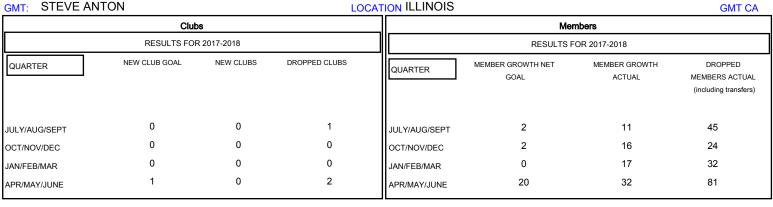

## MONTHLY MEMBERSHIP PROGRESS REPORT

District 1 G

Results as of: 06/30/2018

## GMT: STEVE ANTON LOCATION ILLINOIS



## GOALS AND ACTUAL NEW CLUBS CUMULATIVE



## GOALS AND ACTUAL MEMBERS CUMULATIVE



| -■- MEMBER GROWTH NET GOAL        |  |
|-----------------------------------|--|
| - ● - MEMBER GROWTH ACTUAL        |  |
| - ▲ - LAST YEAR MEMBERSHIP ACTUAL |  |
|                                   |  |
|                                   |  |
|                                   |  |

| DROPPED CLUBS: 3 |     |
|------------------|-----|
| DROPPED MEMBERS  |     |
| DECEASED         | 18  |
| CLUB CANCELLED   | 60  |
| OTHER            | 104 |
| TOTAL            | 182 |

| 23 CLUBS OF 43 ADDED 1 OR MORE | GENDER DISTRIBUTION            |     |
|--------------------------------|--------------------------------|-----|
| NEW MEMBERS                    | MALE                           | 761 |
|